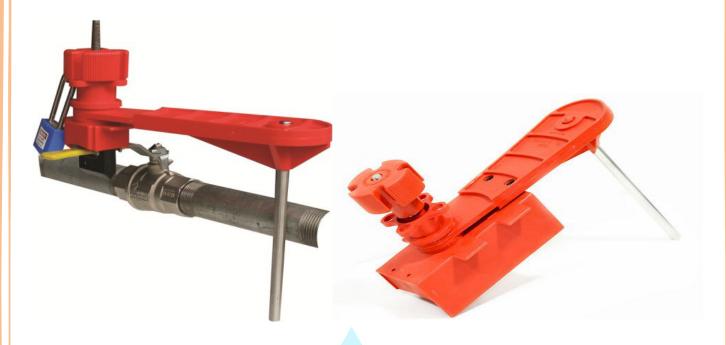

## **Model: Settable Valve Lockouts**

This valve lockout is constructed from tough nylon and stainless steel to avoid corrosion. It is used for precise Locking & closing/opening of the ball valves of various sizes and makes. Designed to lock out quarter-turn valves of varying sizes and geometric handle dimensions ( round, square or flat ) up to 1-1/4" thick x 1-5/8" wide and various lengths. Valves can also be locked in the ON or Throttled positions for non-lock-out applications.